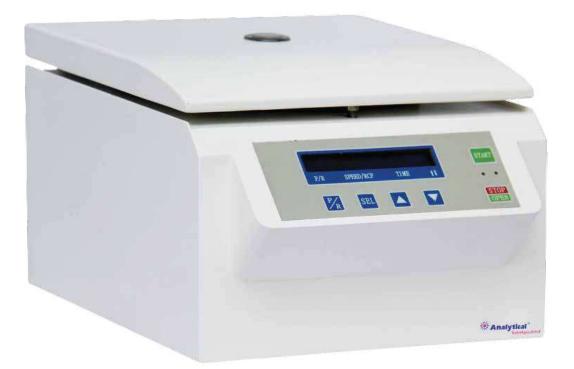

#### Feature

- Microprocessor control with AC Brushless Motor
- LCD Display the parameters of speed ,timer,RCF,rotors information,Program(Memory)inform tion, Acceleration& Deceleration information and Error code information.
- Emergency lid lock release when power failure.
- Window on lid for speed calibration and noise measurement.
- Continuous operation, working continuous according the set time.
- 10 kinds of Program(Memory) and 10 kinds of Acceleration&Deceleration for choice.If ask for more Programs please specially mentioned when place the order.

02

- Automatic troubleshooting with indication of error code and alarm on the screen.
- Wide choice of Rotors and adapters.
- With CE and ISO9001:2008,ISO13485 certificate.

## **>>** Specification

| Speed range(rpm)          | 0-16000rpm adjustable       |
|---------------------------|-----------------------------|
| Max Capacity(ml)          | 24PCS                       |
| RCF range (xg)            | 0-14800xg adjustable        |
| Noise(dBA)                | ≦58dB(A)                    |
| Time range                | 1-99minutes adjustable      |
| Speed accuracy            | ±20r/min                    |
| Dimension(mm)             | 330*435*340mm               |
| Net weight(without rotor) | 28KGS                       |
| Power supply              | AC220-240V,50/60HZ,5A,0.5KW |